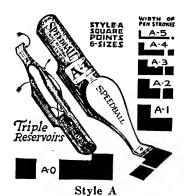

(atalog

Manual Supplies

The Zaner Bloser Company
612 North Park St. Columbus, Ohio